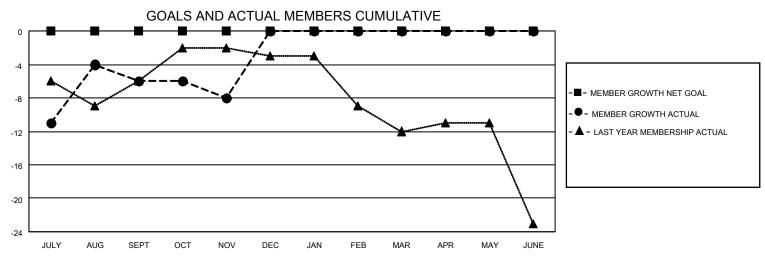

## MONTHLY MEMBERSHIP PROGRESS REPORT

LOCATION UTAH District 28 T Results as of: 11/30/2022

| Clubs RESULTS FOR 2022-2023 |   |   |   | Members RESULTS FOR 2022-2023 |   |    |    |
|-----------------------------|---|---|---|-------------------------------|---|----|----|
|                             |   |   |   |                               |   |    |    |
| JULY/AUG/SEPT               | 0 | 0 | 0 | JULY/AUG/SEPT                 | 0 | 17 | 23 |
| OCT/NOV/DEC                 | 0 | 0 | 0 | OCT/NOV/DEC                   | 0 | 7  | 8  |
| JAN/FEB/MAR                 | 0 | 0 | 0 | JAN/FEB/MAR                   | 0 | 0  | 0  |
| APR/MAY/JUNE                | 0 | 0 | 0 | APR/MAY/JUNE                  | 0 | 0  | 0  |